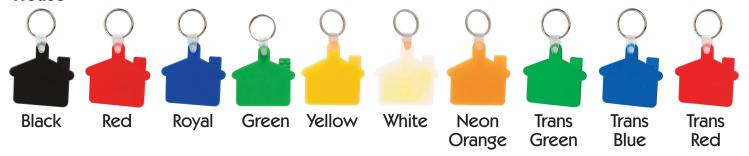

#### House

Shapes: Oval, Teardrop, #1, House, Heart, Round, Stop Sign, Small Round Vinyl Colors: Black, Granite, Royal, Red, Green, White, Neon Orange, Neon Pink; One-Sided Only: Translucent Red, Translucent Blue, Translucent Green (Not all shapes available in all colors... please see website)