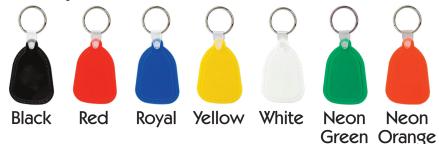

Shapes: Oval, Teardrop, #1, House, Heart, Round, Stop Sign, Small Round Vinyl Colors: Black, Granite, Royal, Red, Green, White, Neon Orange, Neon Pink; One-Sided Only: Translucent Red, Translucent Blue, Translucent Green (Not all shapes available in all colors... please see website)

# VINYL COLORS PAGE 1