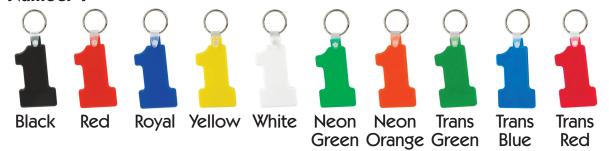

#### Number 1

Shapes: Oval, Teardrop, #1, House, Heart, Round, Stop Sign, Small Round Vinyl Colors: Black, Granite, Royal, Red, Green, White, Neon Orange, Neon Pink; One-Sided Only: Translucent Red, Translucent Blue, Translucent Green (Not all shapes available in all colors... please see website)