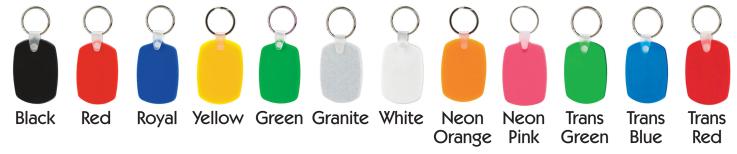

Shapes: Oval, Teardrop, #1, House, Heart, Round, Stop Sign, Small Round Vinyl Colors: Black, Granite, Royal, Red, Green, White, Neon Orange, Neon Pink; One-Sided Only: Translucent Red, Translucent Blue, Translucent Green (Not all shapes available in all colors... please see website)

# VINYL COLORS PAGE 1